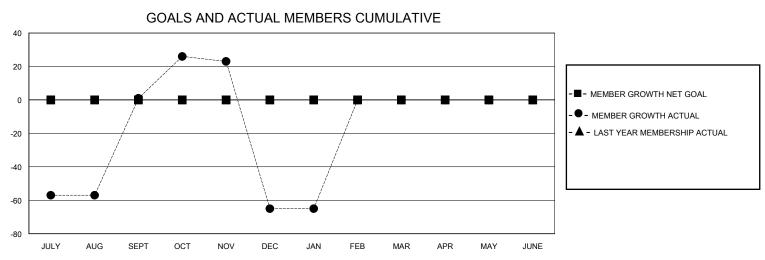

## MONTHLY MEMBERSHIP PROGRESS REPORT

District 324 L

District 62 i E

| GMT:                  |               | LOC       | ATION INDIA   | GMT CA                |                       |                         |                                                    |  |
|-----------------------|---------------|-----------|---------------|-----------------------|-----------------------|-------------------------|----------------------------------------------------|--|
| Clubs                 |               |           |               | Members               |                       |                         |                                                    |  |
| RESULTS FOR 2023-2024 |               |           |               | RESULTS FOR 2023-2024 |                       |                         |                                                    |  |
| QUARTER               | NEW CLUB GOAL | NEW CLUBS | DROPPED CLUBS | QUARTER MEMBE         | ER GROWTH NET<br>GOAL | MEMBER GROWTH<br>ACTUAL | DROPPED<br>MEMBERS ACTUAL<br>(including transfers) |  |
| JULY/AUG/SEPT         | 0             | 1         | 2             | JULY/AUG/SEPT         | 0                     | 86                      | 77                                                 |  |
| OCT/NOV/DEC           | 0             | 1         | 5             | OCT/NOV/DEC           | 0                     | 39                      | 101                                                |  |
| JAN/FEB/MAR           | 0             | 0         | 0             | JAN/FEB/MAR           | 0                     | 1                       | 1                                                  |  |
| APR/MAY/JUNE          | 0             | 0         | 0             | APR/MAY/JUNE          | 0                     | 0                       | 0                                                  |  |