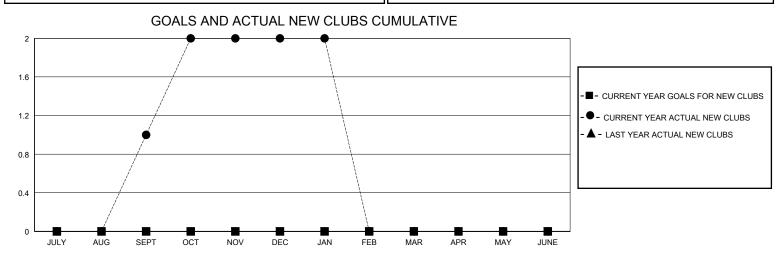

## MONTHLY MEMBERSHIP PROGRESS REPORT

District 324 L

District 62 i E

| GMT:                  |               | LOC       | ATION INDIA   | GMT CA                |                       |                         |                                                    |  |
|-----------------------|---------------|-----------|---------------|-----------------------|-----------------------|-------------------------|----------------------------------------------------|--|
| Clubs                 |               |           |               | Members               |                       |                         |                                                    |  |
| RESULTS FOR 2023-2024 |               |           |               | RESULTS FOR 2023-2024 |                       |                         |                                                    |  |
| QUARTER               | NEW CLUB GOAL | NEW CLUBS | DROPPED CLUBS | QUARTER MEMBE         | ER GROWTH NET<br>GOAL | MEMBER GROWTH<br>ACTUAL | DROPPED<br>MEMBERS ACTUAL<br>(including transfers) |  |
| JULY/AUG/SEPT         | 0             | 1         | 2             | JULY/AUG/SEPT         | 0                     | 86                      | 77                                                 |  |
| OCT/NOV/DEC           | 0             | 1         | 5             | OCT/NOV/DEC           | 0                     | 39                      | 101                                                |  |
| JAN/FEB/MAR           | 0             | 0         | 0             | JAN/FEB/MAR           | 0                     | 1                       | 1                                                  |  |
| APR/MAY/JUNE          | 0             | 0         | 0             | APR/MAY/JUNE          | 0                     | 0                       | 0                                                  |  |